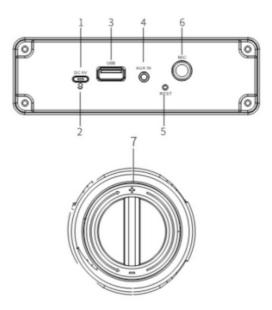

## คำอธิบายการเชื่อมต่อ

- 1. DC 5V: ใช้สาย USB Type-C เพื่อชาร์จแบตเตอรี่
- 2. ไฟแสดงผล: ไฟแดงจะติดเมื่ออุปกรณ์กำลังชาร์จและจะดับลงเมื่อแบตเตอรี่เต็ม
- 3. ช่องต่ออุปกรณ์ USB: เสียบ USB เพื่อเล่นเพลง
- 4. AUX IN: เชื่อมต่อลำโพงกับอุปกรณ์ภายนอก

7. REST: ฟังก์ชันรีเซตลำโพง
 6. MIC: สำหรับเชื่อมต่อไมโครโฟน
 7. ตัวหมุนเพิ่ม/ลดเสียง: หมุนตามเข็มนาฬิกาเพื่อเพิ่มเสียง หมุนทวนเข็มนาฬิกาเพื่อลดเสียง

#### Interface description

- 1. DC 5V Charging interface: for type C to charge the speaker.
- 2. Indicator: The red light is on when charging and goes off when fully charged.
- 3. USB interface: directly insert the flash memory to play music.
- 4. Audio input (AUX): Connect the speaker with external device.

- 5. REST: To reset the speaker.
- 6. Microphone interface: for microphone connection.
- 7. Volume knob: Turning clockwise to increase the volume,

Turning counterclockwise to decrease the volume.