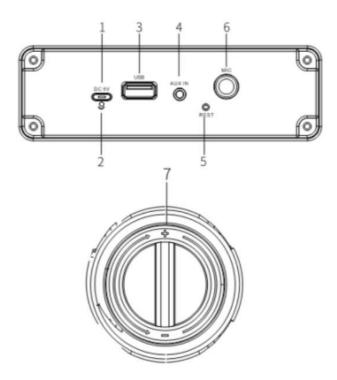

## คำอธิบายการเชื่อมต่อ

- 1. DC 5V: ใช้สาย USB Type-C เพื่อชาร์จแบตเตอรี่
- 2. ไฟแสดงผล: ไฟแดงจะติดเมื่ออุปกรณ์กำลังชาร์จและจะดับลงเมื่อแบตเตอรี่เต็ม
- 3. ช่องต่ออุปกรณ์ USB: เสียบ USB เพื่อเล่นเพลง
- 4. AUX IN: เชื่อมต่อลำโพงกับอุปกรณ์ภายนอก

7. REST: ฟังก์ชันรีเซตลำโพง
 6. MIC: สำหรับเชื่อมต่อไมโครโฟน
 7. ตัวหมุนเพิ่ม/ลดเสียง: หมุนตามเข็มนาฬิกาเพื่อเพิ่มเสียง หมุนทวนเข็มนาฬิกาเพื่อลดเสียง

#### Interface description

- 1. DC 5V Charging interface: for type C to charge the speaker.
- 2. Indicator: The red light is on when charging and goes off when fully charged.
- 3. USB interface: directly insert the flash memory to play music.
- 4. Audio input (AUX): Connect the speaker with external device.

- 5. REST: To reset the speaker.
- 6. Microphone interface: for microphone connection.
- 7. Volume knob: Turning clockwise to increase the volume,

Turning counterclockwise to decrease the volume.