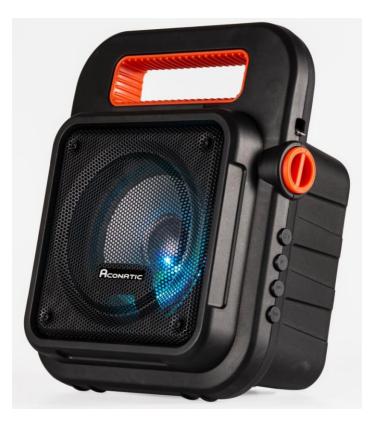

### คุณสมบัติ

- การออกแบบที่มีความทันสมัยและมีเอกลักษณ์เฉพาะตัว
- เสียงเอฟเฟ็กต์ไดนามิกชัดเจน
- รองรับการเชื่อมต่ออินพุตที่หลากหลาย
- เทคโนโลยีบลูทูธเวอร์ชั่น 5.3 รองรับอุปกรณ์บลูทูธกว้างขึ้น
- แบตเตอรี่สามารถชาร์จไฟได้
- มาพร้อมกับไฟ LED แสดงสีสันสดใส
- มาพร้อมกับฟังก์ชัน TWS
- มาพร้อมกับไมโครโฟนมีสาย 1 ชิ้น

#### FEATURES:

- Classic dynamic design
- Clear dynamic sound effect
- Versatile Input Options to support wide range devices
- Bluetooth V5.3 technology support wide range Bluetooth devices
- Built-in rechargeable battery
- With colorful LED light
- With TWS function
- With one wired microphone