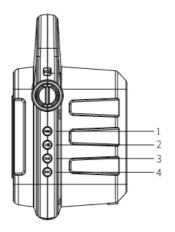

### คำอธิบายปุ่มกด

 ปุ่ม <sup>™</sup>/™ : กคปุ่มค้างเพื่อ เปิด/ปิด กดปุ่ม 1 ครั้งเพื่อเปลี่ยนโหมดการใช้งาน: BT / USB / AUX

- 2. ปุ่ม 🕅 : กดปุ่มค้างเพื่อเปิดและปิดไฟ, กดปุ่ม 1 ครั้ง เพื่อเริ่มเล่นหรือหยุดเพลงชั่วคราว
- 3. ปุ่ม № : กดปุ่ม 1 ครั้ง เพื่อเล่นเพลงถัดไปที่อยู่ในรายการ, กดปุ่มค้างเพื่อเพิ่ม เสียงสะท้อนเมื่อเสียบไมโครโฟน
- 4. ปุ่ม KX : กดปุ่ม 1 ครั้ง เพื่อเล่นเพลงก่อนหน้าที่อยู่ในรายการ, กดปุ่มค้างเพื่อ ลดเสียงสะท้อนเมื่อเสียบ ไมโคร โฟน

#### **Button description**

1. If button: Long press to power on/off the unit, short press to switch mode: BT / USB / AUG

- 2. Due button: Long press to tormand off the flash light, Short press to play or pause the current track;
- 3. button: short press to the next track in your playlist ; long press to increase the reverb while the microphone is inserted.
- 4. Konst button: short press to the previous track in your playlist ; Long press to decrease the reverb while the microphone is inserted.