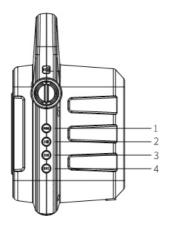

### คำอธิบายปุ่มกด

 ปุ่ม <sup>™</sup>/™ : กคปุ่มค้างเพื่อ เปิด/ปิด กดปุ่ม 1 ครั้งเพื่อเปลี่ยนโหมดการใช้งาน: BT / USB / AUX

- 2. ปุ่ม 🕅 : กดปุ่มค้างเพื่อเปิดและปิดไฟ, กดปุ่ม 1 ครั้ง เพื่อเริ่มเล่นหรือหยุดเพลงชั่วคราว
- 3. ปุ่ม № : กดปุ่ม 1 ครั้ง เพื่อเล่นเพลงถัดไปที่อยู่ในรายการ, กดปุ่มค้างเพื่อเพิ่ม เสียงสะท้อนเมื่อเสียบไมโครโฟน
- 4. ปุ่ม KX : กดปุ่ม 1 ครั้ง เพื่อเล่นเพลงก่อนหน้าที่อยู่ในรายการ, กดปุ่มค้างเพื่อ ลดเสียงสะท้อนเมื่อเสียบ ไมโคร โฟน

#### **Button description**

1. If button: Long press to power on/off the unit, short press to switch mode: BT / USB / AUG

- 2. Due button: Long press to tormand off the flash light, Short press to play or pause the current track;
- 3. button: short press to the next track in your playlist ; long press to increase the reverb while the microphone is inserted.
- 4. Konst button: short press to the previous track in your playlist ; Long press to decrease the reverb while the microphone is inserted.